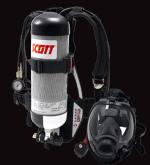

# Airline / Escape SCBA

Scott Safety Modulair Trolley with Hose Reel

Scott Safety Flite

MSA S-CAP Complete 15 Minute Duration

Scott Safety Elsa 15 Minute Escape Set