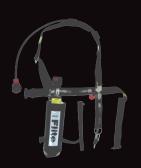

## Closed Circuit Breathing Apparatus (CCBA) / Self-Rescuers

Biomarine Biopak 240 Revolution

Biomarine SYB-30

MSA SavOx

MSA SSR 30/100