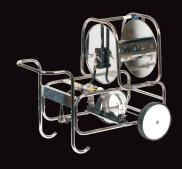

# Airline / Escape SCBA

Scott Safety Modulair Trolley with Hose Reel

Scott Safety Flite

MSA S-CAP Complete 15 Minute Duration

Scott Safety Elsa 15 Minute Escape Set