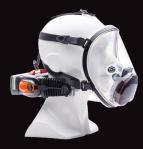

## **Self-Contained Breathing Apparatus (SCBA)**

MSA M1

MSA G1

Scott Safety ProPak

Scott Safety Contour