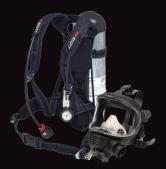

## **Self-Contained Breathing Apparatus (SCBA)**

MSA M1

MSA G1

Scott Safety ProPak

Scott Safety Contour